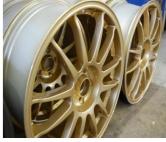

## **Alloy wheel Repairs & Refinishing**

All Wheels are stripped back to bare metal and coated 3 times with 3 different materials dry powder paint (Powdercoated)

and high temp wet all cured in our special oven, all paintwork is guaranteed for 3 years from workmanship defects