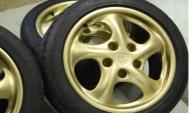

## **Alloy wheel Repairs & Refinishing**

All Wheels are stripped back to bare metal and coated 3 times with 3 different materials dry powder paint (Powdercoated)

and high temp wet all cured in our special oven, all paintwork is guaranteed for 3 years from workmanship defects

Tel: 01978 352980

sales@thewheelrestorer.co.uk www.thewheelrestorer.co.uk

**Powder coated** 

Wheel & Tyre

99.00 115.00 125.00 135.00 165.00