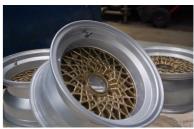

Tel: 01978 352980

<u>sales@thewheelrestorer.co.uk</u> www.thewheelrestorer.co.uk

| 2024 Price List                  |                       | Loose Wheel (  | No Wheel & Tyre     | <b>Workshop Booking</b> |
|----------------------------------|-----------------------|----------------|---------------------|-------------------------|
| per wheel                        |                       | Tyre)          | Only                | (Drop off the car)      |
| Split Rims (2 Piece)             |                       |                |                     |                         |
| Painted Centre & Outer           | 16 - 19"              | 165.00         | 175.00              | 185.00                  |
| Painted Centre & Polished Outer  | 16 - 19"              | 195.00         | 205.00              | 215.00                  |
| Split Rims (3 Piece)             |                       |                |                     |                         |
| Painted all 3 pieces             | 16 - 19"              | 185.00         | 195.00              | 205.00                  |
| Painted & Polished Outer         | 16 - 19"              | 225.00         | 235.00              | 245.00                  |
| Centre Caps                      | Per Set (4)           | From 45.00     |                     |                         |
| Wheel Repairs reshaping (Buckled | <del>i</del> )        | Supplied loose | e Incuding Tyre rem | noval, refit & Balance  |
| Light local One side / one ben   | ıd                    | 120            | 130                 | 140                     |
| Medium 2 bends                   |                       | 160            | 170                 | 180                     |
| Heavy 3 or more                  |                       | 200            | 220                 | 240                     |
| Wheel Repairs (Aluminium Weldi   | ng) Professional work |                |                     |                         |
| Certified welder                 | 1 Crack               | 145            | 155                 | 170                     |
|                                  | 2 Cracks              | 200            | 210                 | 225                     |
| Damage Inspection                | Balance / Vibratio    | n Problems     |                     |                         |
| each                             |                       | 5.00           | 15.00               | 25.00                   |