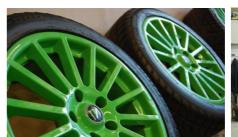

## **Alloy wheel Repairs & Refinishing**

All Wheels are stripped back to bare metal and coated 3 times with 3 different materials dry powder paint (Powdercoated)

and high temp wet all cured in our special oven, all paintwork is guaranteed for 3 years from workmanship defects