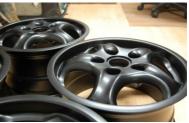

## **Alloy wheel Repairs & Refinishing**

All Wheels are stripped back to bare metal and coated 3 times with 3 different materials dry powder paint (Powdercoated)

and high temp wet all cured in our special oven, all paintwork is guaranteed for 3 years from workmanship defects