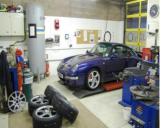

Wheel only

(No Tyre)

| Workshop Booking   |         | Per     |  |
|--------------------|---------|---------|--|
| (Drop off the car) |         | Set (4) |  |
| Leave              | 15"     | 459.00  |  |
| Car                | 16"-17" | 489.00  |  |
| at workshop        | 18"     | 545.00  |  |
| for 3-4            | 19'     | 599.00  |  |
| days               | 20'     | 699.00  |  |